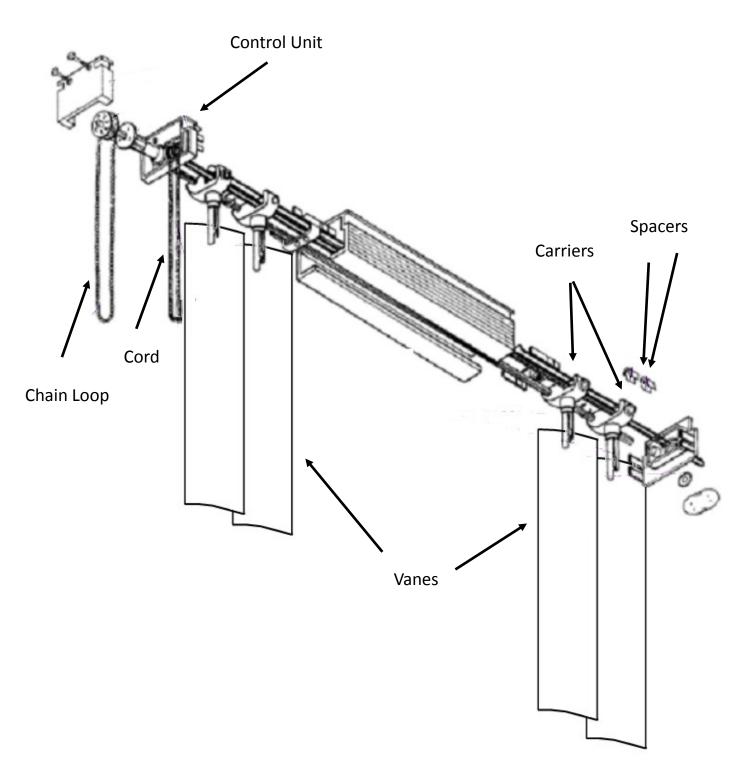

| General:               | Assembled by A&I Manufacturing, Inc. Environmentally safe.                                                                                                                                                                                                                                                                                                                                                                                          |  |  |  |
|------------------------|-----------------------------------------------------------------------------------------------------------------------------------------------------------------------------------------------------------------------------------------------------------------------------------------------------------------------------------------------------------------------------------------------------------------------------------------------------|--|--|--|
| Curved Vanes:          | $3.50'' \pm 1/16$ louver width; $0.024'' \pm 0.002''$ louver thickness, Foam composite.                                                                                                                                                                                                                                                                                                                                                             |  |  |  |
| Traversing:            | Vertical blinds shall traverse on self-lubricating wheels to reduce draw force, via use of 2.0 mm polyester cord to travel the entire length of the head rail.                                                                                                                                                                                                                                                                                      |  |  |  |
| Valance (Optional):    | Standard, with Dust Cover, Executive, 5" returns for outside mount, 3" returns for inside mount.                                                                                                                                                                                                                                                                                                                                                    |  |  |  |
| Rotation:              | A #10 nickel-plated steel bead chain loop 180° rotation to each vane stem simultaneously through a gear system in the control housing by turning tilt rod actuating a plastic worm and spur gear assembly in each vane carrier. System shall keep louvers fixed until reset by controls.                                                                                                                                                            |  |  |  |
| Head Rail:             | Headrail channel shall be of anodized aluminum alloy $1\%$ wide x $1\%$ high x .040" minimum wall thickness. The headrail will extend the width of the blind. The channel is available in baked enamel white.                                                                                                                                                                                                                                       |  |  |  |
| End Controls:          | Each headrail channel shall be equipped with end control housings made of high quality plastic. End con-<br>trols shall be covered to enclose sprockets and rotation rod ends. End controls shall have rollers or trav-<br>erse cord to allow extended cord life and ease of operation.                                                                                                                                                             |  |  |  |
| Carriers:              | Each carrier is made of high quality plastic made by DuPont or equivalent. It features an independent self-<br>aligning clutch mechanism in each louver carrier, allowing less friction for self alignment. The shaft walls<br>of the carrier are made of reinforced plastic for strength. The vane stem is made of clear plastic and shall<br>be centered, allowing the track to be reversible. Louvers shall rotate 180° by a 4 prong pinion rod. |  |  |  |
| Spacing:               | Heavy duty self-lubricating plastic link system. Normal spacing is a minimum of 3/8" less than louver width.                                                                                                                                                                                                                                                                                                                                        |  |  |  |
| Installation Brackets: | Inside or outside snap-in brackets. Intermediate brackets spaced no wider than 36" apart.                                                                                                                                                                                                                                                                                                                                                           |  |  |  |
| Sizes:                 | Outside mounted window coverings will be made to exact ordered measurements. Inside mounted window coverings will have 1/2" deducted at the factory from width. See Product Limits.                                                                                                                                                                                                                                                                 |  |  |  |