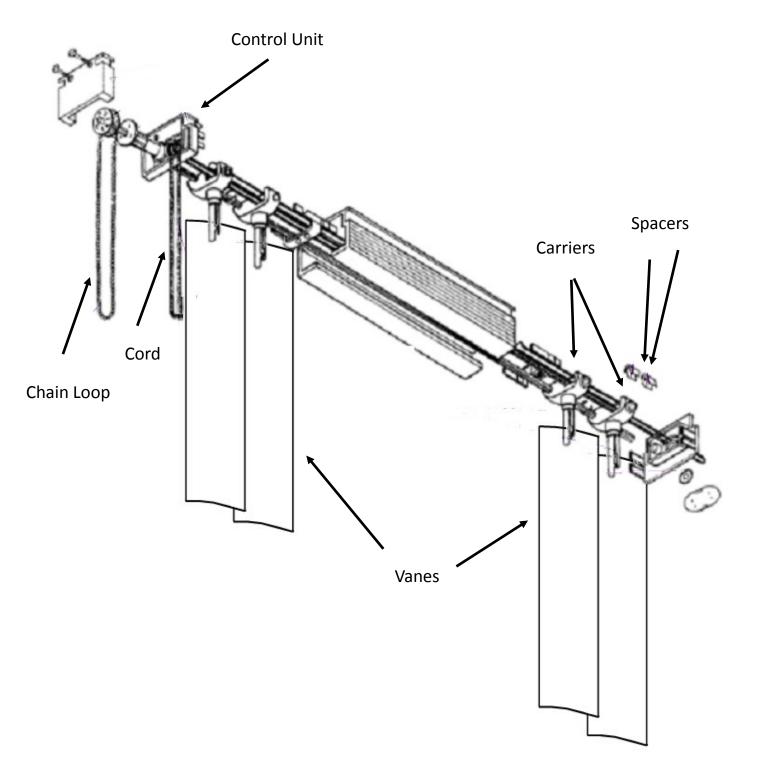

| General:               | Assembled by A&I Manufacturing, Inc. Environmentally safe.                                                                                                                                                                                                                                                                                                                                                                                          |  |  |
|------------------------|-----------------------------------------------------------------------------------------------------------------------------------------------------------------------------------------------------------------------------------------------------------------------------------------------------------------------------------------------------------------------------------------------------------------------------------------------------|--|--|
| Curved Vanes:          | $3.50'' \pm 1/16$ louver width; $0.024'' \pm 0.002''$ louver thickness, PVC.                                                                                                                                                                                                                                                                                                                                                                        |  |  |
| Traversing:            | Vertical blinds shall traverse on self-lubricating wheels to reduce draw force, via use of 2.0 mm polyester cord to travel the entire length of the head rail.                                                                                                                                                                                                                                                                                      |  |  |
| Valance (Optional):    | Standard, with Dust Cover, Executive, 5" returns for outside mount, 3" returns for inside mount.                                                                                                                                                                                                                                                                                                                                                    |  |  |
| Rotation:              | A #10 nickel-plated steel bead chain loop 180° rotation to each vane stem simultaneously through a gear system in the control housing by turning tilt rod actuating a plastic worm and spur gear assembly in each vane carrier. System shall keep louvers fixed until reset by controls.                                                                                                                                                            |  |  |
| Head Rail:             | Headrail channel shall be of anodized aluminum alloy $1\%$ wide x $1\%$ high x .040" minimum wall thickness. The headrail will extend the width of the blind. The channel is available in baked enamel white.                                                                                                                                                                                                                                       |  |  |
| End Controls:          | Each headrail channel shall be equipped with end control housings made of high quality plastic. End con-<br>trols shall be covered to enclose sprockets and rotation rod ends. End controls shall have rollers or trav-<br>erse cord to allow extended cord life and ease of operation.                                                                                                                                                             |  |  |
| Carriers:              | Each carrier is made of high quality plastic made by DuPont or equivalent. It features an independent self-<br>aligning clutch mechanism in each louver carrier, allowing less friction for self alignment. The shaft walls<br>of the carrier are made of reinforced plastic for strength. The vane stem is made of clear plastic and shall<br>be centered, allowing the track to be reversible. Louvers shall rotate 180° by a 4 prong pinion rod. |  |  |
| Spacing:               | Heavy duty self-lubricating plastic link system. Normal spacing is a minimum of 3/8" less than louver width.                                                                                                                                                                                                                                                                                                                                        |  |  |
| Installation Brackets: | Inside or outside snap-in brackets. Intermediate brackets spaced no wider than 36" apart.                                                                                                                                                                                                                                                                                                                                                           |  |  |
| Sizes:                 | Outside mounted window coverings will be made to exact ordered measurements. Inside mounted window coverings will have 1/2" deducted at the factory from width. See Product Limits.                                                                                                                                                                                                                                                                 |  |  |