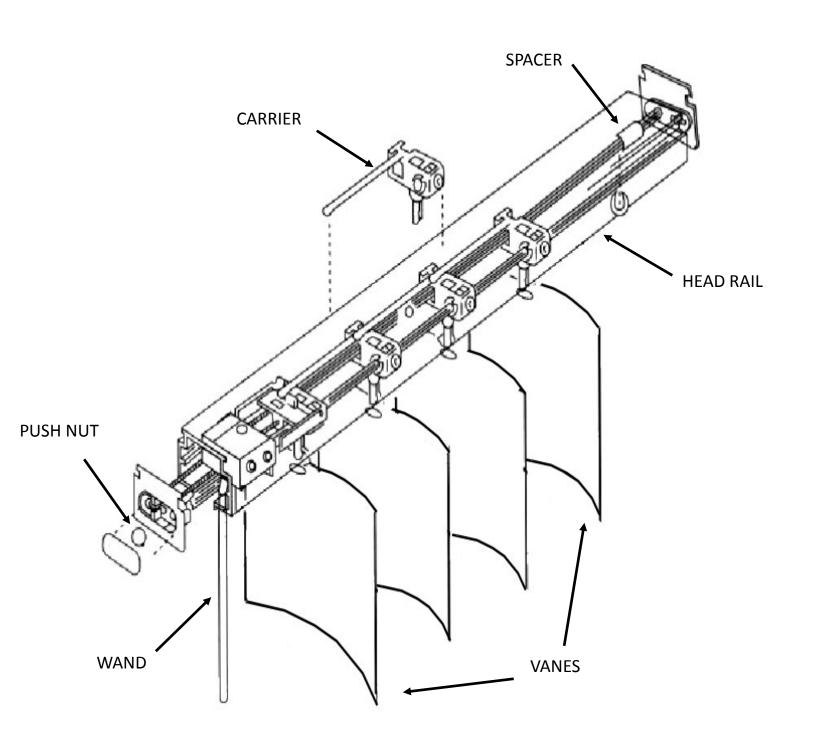

| General:               | Assembled by A&I Manufacturing, Inc. Environmentally safe.                                                                                                                                                                                                                                                                                                                                                                                |  |  |  |
|------------------------|-------------------------------------------------------------------------------------------------------------------------------------------------------------------------------------------------------------------------------------------------------------------------------------------------------------------------------------------------------------------------------------------------------------------------------------------|--|--|--|
| Curved Vanes:          | $3.50" \pm 1/16$ louver width; $0.024" \pm 0.002"$ louver thickness, PVC.                                                                                                                                                                                                                                                                                                                                                                 |  |  |  |
| Traversing:            | Blinds shall traverse on self-lubricating wheels to reduce draw force. Blinds shall traverse by means of a wand control.                                                                                                                                                                                                                                                                                                                  |  |  |  |
| Valance (Optional):    | Standard, with dust Cover, Executive, 5" returns for outside mount, 3" returns for inside mount.                                                                                                                                                                                                                                                                                                                                          |  |  |  |
| Tilt rod:              | Extruded aluminum, 4 prong with diameter of 0.235".                                                                                                                                                                                                                                                                                                                                                                                       |  |  |  |
| Rotation:              | Wand control provides 180° rotation to each vane stem simultaneously through a gear system in the control housing by turning tilt rod actuating a plastic worm and spur gear assembly in each vane carrier. System shall keep louvers fixed until reset by controls.                                                                                                                                                                      |  |  |  |
| Head Rail:             | Headrail channel shall be of anodized aluminum alloy $1\%$ " wide x $1\%$ " high x .040" minimum wall thickness. The headrail will extend the width of the blind. The channel is available in baked enamel white.                                                                                                                                                                                                                         |  |  |  |
| End Controls:          | Each headrail channel shall be equipped with end control housings made of high quality plastic. End controls shall be covered to enclose sprockets and rotation rod ends.                                                                                                                                                                                                                                                                 |  |  |  |
| Carriers:              | Each carrier is made of high quality plastic made by DuPont or equivalent. It features an independent self-aligning clutch mechanism in each louver carrier, allowing less friction for self alignment. The shaft walls of the carrier are made of reinforced plastic for strength. The vane stem is made of clear plastic and shall be centered, allowing the track to be reversible. Louvers shall rotate 180° by a 4 prong pinion rod. |  |  |  |
| Spacing:               | Heavy duty self-lubricating plastic link system. Normal spacing is a minimum of 3/8" less than louver width.                                                                                                                                                                                                                                                                                                                              |  |  |  |
| Installation Brackets: | Inside or outside snap-in brackets. Intermediate brackets spaced no wider than 36" apart.                                                                                                                                                                                                                                                                                                                                                 |  |  |  |
| Sizes:                 | Outside mounted window coverings will be made to exact ordered measurements. Inside mounted window coverings will have ½" deducted at the factory from width. See Product Limits.                                                                                                                                                                                                                                                         |  |  |  |