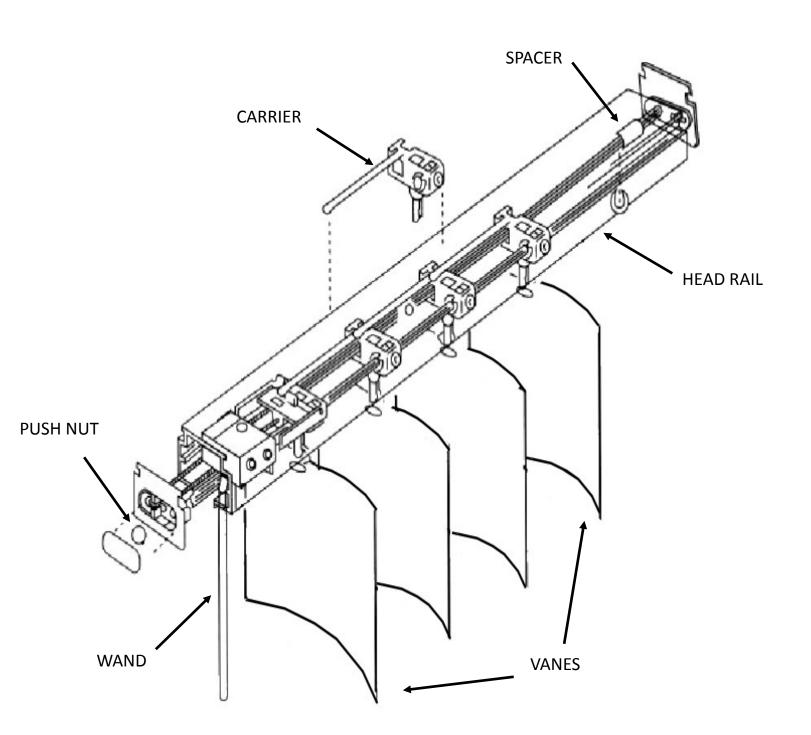

| General:               | Assembled by A&I Manufacturing, Inc. Environmentally safe.                                                                                                                                                                                                                                                                                                                                                                        |  |  |  |
|------------------------|-----------------------------------------------------------------------------------------------------------------------------------------------------------------------------------------------------------------------------------------------------------------------------------------------------------------------------------------------------------------------------------------------------------------------------------|--|--|--|
| Curved Vanes:          | $3.50" \pm 1/16$ louver width; $0.024" \pm 0.002"$ louver thickness, PVC.                                                                                                                                                                                                                                                                                                                                                         |  |  |  |
| Traversing:            | Blinds shall traverse on self-lubricating wheels to reduce draw force. Blinds shall traverse by means of a wand control.                                                                                                                                                                                                                                                                                                          |  |  |  |
| Valance (Optional):    | Standard, with Dust Cover, Executive, 5" returns for outside mount, 3" returns for inside mount.                                                                                                                                                                                                                                                                                                                                  |  |  |  |
| Tilt rod:              | Extruded aluminum, 4 prong with diameter of 0.235".                                                                                                                                                                                                                                                                                                                                                                               |  |  |  |
| Rotation:              | Wand control provides 180° rotation to each vane stem simultaneously through a gear system in the control housing by turning tilt rod actuating a plastic worm and spur gear assembly in each vane carrier. System shall keep louvers fixed until reset by controls.                                                                                                                                                              |  |  |  |
| Head Rail:             | Headrail channel shall be of anodized aluminum alloy $1\%$ " wide x $1\%$ " high x .040" minimum wall thickness. The headrail will extend the width of the blind. The channel is available in baked enamel white.                                                                                                                                                                                                                 |  |  |  |
| End Controls:          | Each headrail channel shall be equipped with end control housings made of high quality plastic. End controls shall be covered to enclose sprockets and rotation rod ends.                                                                                                                                                                                                                                                         |  |  |  |
| Carriers:              | Each carrier is made of high quality plastic made by DuPont or equivalent. It features an independent self-alig clutch mechanism in each louver carrier, allowing less friction for self alignment. The shaft walls of the carrier made of reinforced plastic for strength. The vane stem is made of clear plastic and shall be centered, allowing the track to be reversible. Louvers shall rotate 180° by a 4 prong pinion rod. |  |  |  |
| Spacing:               | Heavy duty self-lubricating plastic link system. Normal spacing is a minimum of 3/8" less than louver width.                                                                                                                                                                                                                                                                                                                      |  |  |  |
| Installation Brackets: | Inside or outside snap-in brackets. Intermediate brackets spaced no wider than 36" apart.                                                                                                                                                                                                                                                                                                                                         |  |  |  |
| Sizes:                 | Outside mounted window coverings will be made to exact ordered measurements. Inside mounted window coverings will have ½" deducted at the factory from width. See Product Limits.                                                                                                                                                                                                                                                 |  |  |  |